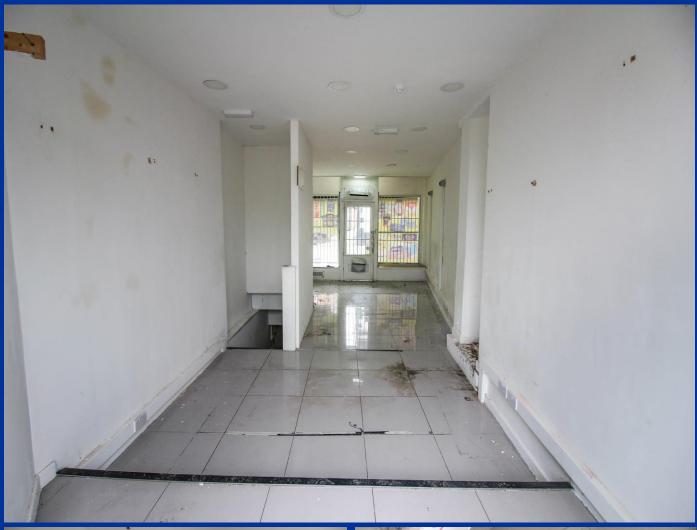

The accommodation in brief comprises of retail space to the ground floor. To the basement level, storage, kitchen and WC.

# **Ground Floor**

Ground floor retail zone a and b 37' 8" x 14' 4" (11.47m x 4.38m)

**Basement** 

**Basement Internal Storage** 16' 0" x 14' 8" (4.87m x 4.48m)

**Basement Floor Kitchen** 9' 5" x 7' 11" (2.86m x 2.42m)