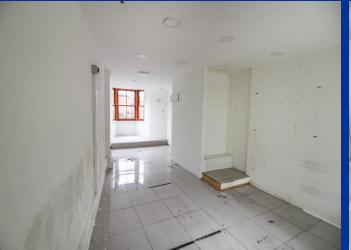

The accommodation in brief comprises of retail space to the ground floor. To the basement level, storage, kitchen and WC.

# **Ground Floor**

Ground floor retail zone a and b 37' 8" x 14' 4" (11.47m x 4.38m)

**Basement** 

**Basement Internal Storage** 16' 0" x 14' 8" (4.87m x 4.48m)

**Basement Floor Kitchen** 9' 5" x 7' 11" (2.86m x 2.42m)