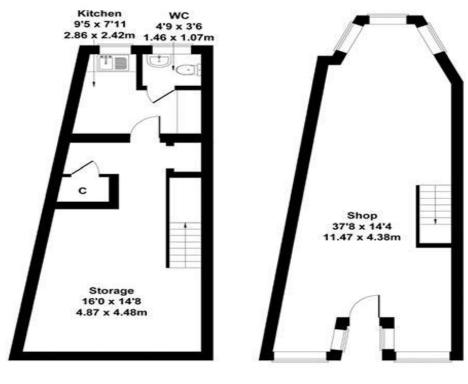

# **Ground Floor**

Ground floor retail zone a and b 37' 8" x 14' 4" (11.47m x 4.38m)

**Basement** 

**Basement Internal Storage** 16' 0" x 14' 8" (4.87m x 4.48m)

**Basement Floor Kitchen** 9' 5" x 7' 11" (2.86m x 2.42m)

**Basement Floor Staff Toilets** 4' 9" x 3' 6" (1.46m x 1.07m)

# 15 Sheep Market, Leek ST13 5HN

Approximate Gross Internal Area 818 q ft - 76 sq m

BASEMENT

**GROUND FLOOR** 

Not to Scale. Produced by The Plan Portal 2023 For Illustrative Purposes Only.

IMPORTANT: Whittaker & Biggs for themselves and for the vendors or lessors of this property whose agents they are give notice that the particulars are produced in good faith and are set out as a general guide only and do not constitute any part of a contract and no person in the employment of Whittaker & Biggs estate agents has any authority to make or give any representation or warranty in relation to this property. The agent has not tested any apparatus, equipment, fittings or services and so cannot guarantee they are in working order, or fit for their purpose. The agent would also like to point out that the majority of the photographs used on their brochures and window displays are taken with non standard lenses.