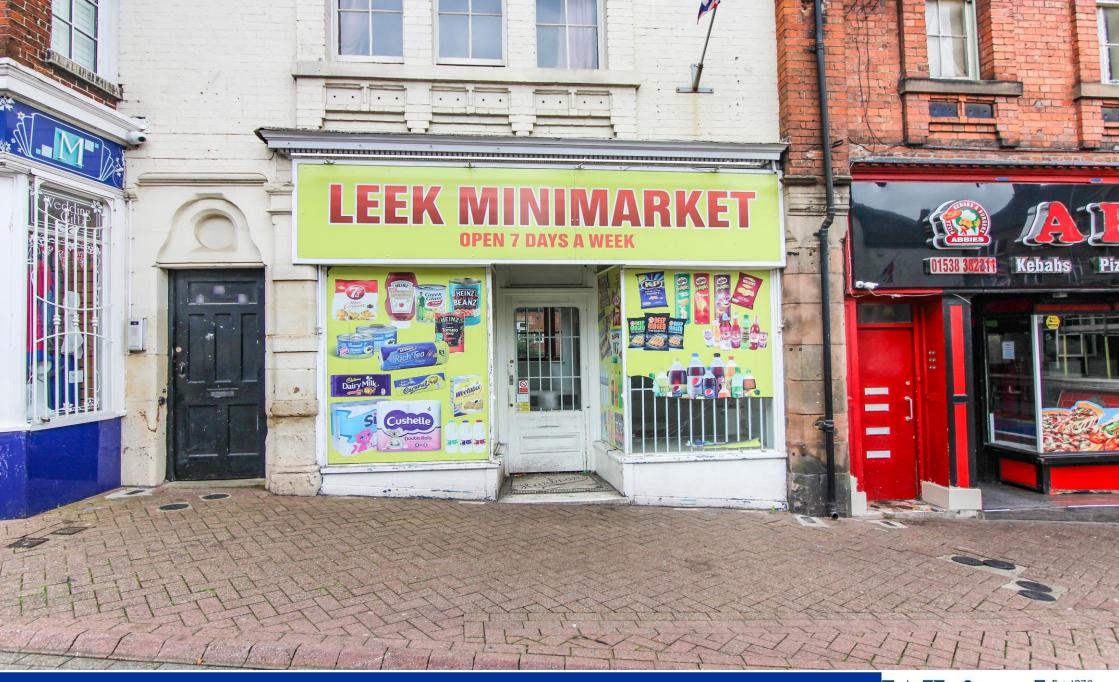

# 15 Sheep Market, Leek, Staffordshire, ST13 5HN

This ground floor retail unit is ideally located within the thriving market town of Leek, located in the Staffordshire Moorlands. The unit is located within a prominent position, having good footfall within the populated location known as the Sheep Market.

The Sheep Market, is made up of a good mix of retail units and is one of the main locations to the West End of town, to access Derby Street.

The retail unit with basement storage measures approximately 818 sq ft / 76 sq m.

The accommodation in brief comprises of retail space to the ground floor. To the basement level, storage, kitchen and WC.