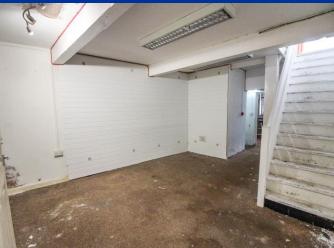

The accommodation in brief comprises of retail space to the ground floor. To the basement level, storage, kitchen and WC.

# **Ground Floor**

Ground floor retail zone a and b 37' 8" x 14' 4" (11.47m x 4.38m)

**Basement** 

**Basement Internal Storage** 16' 0" x 14' 8" (4.87m x 4.48m)

**Basement Floor Kitchen** 9' 5" x 7' 11" (2.86m x 2.42m)

**Basement Floor Staff Toilets** 4' 9" x 3' 6" (1.46m x 1.07m)